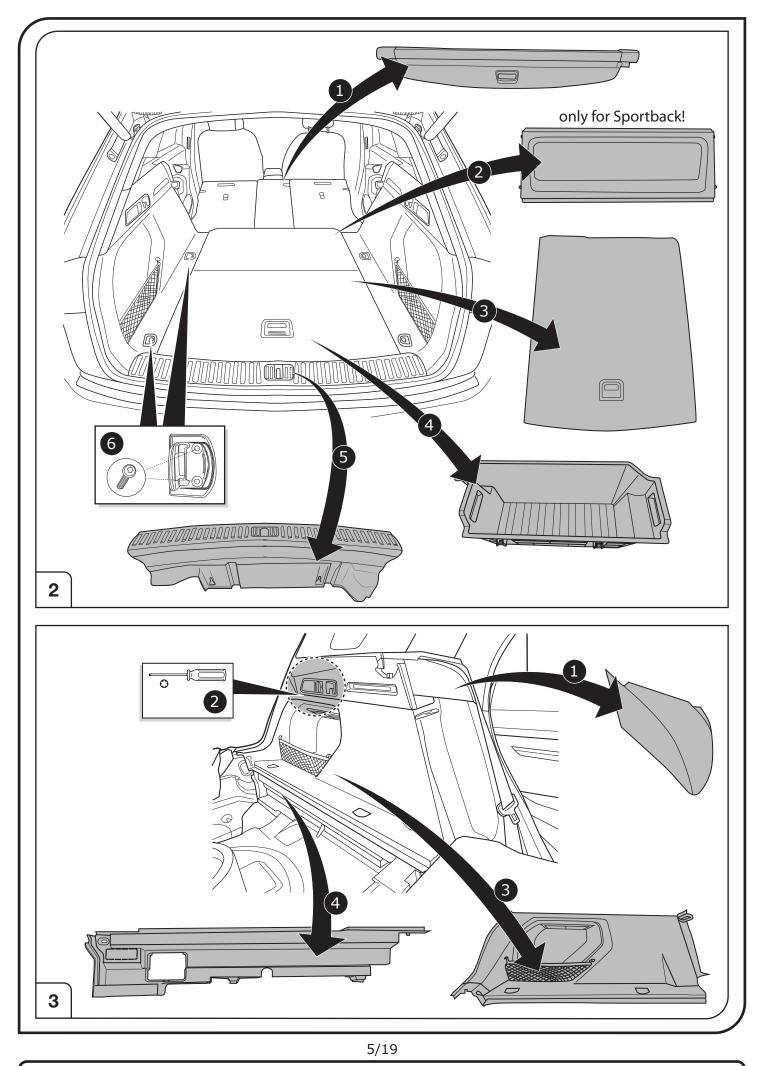

|
|              | Park Distance Control                   |
|              | Switch / source of function             |
| • •          | Connect together                        |
|              | Disconnect                              |
| 4            | Look at / See further information       |
|              | Look carefully at selected area         |
| $\checkmark$ | Present / Occupied / OK                 |
| $\mathbb{X}$ | Not present / Not occupied / Not OK     |
| D ((((       | Acoustic indication                     |
| $\triangle$  | Attention / important advice            |
| 20 Amp.      | Fuse / fuse capacity 20 Ampère          |



ECS UK c/o 3 Hardman Street Manchester M3 3AT

SALE: +44 (0) 1625 462281 TECHNICAL: +44 (0) 7440 202052 WEB: www.ecs-electronicsuk.co.uk



SALE: +44 (0) 1625 462281 TECHNICAL: +44 (0) 7440 202052 WEB: www.ecs-electronicsuk.co.uk

Email-sales: uksales@ecs-elecrtronics.com Email-technical: ukts@ecs-electronics.com



SALE: +44 (0) 1625 462281 TECHNICAL: +44 (0) 7440 202052 WEB: www.ecs-electronicsuk.co.uk Email-sales: uksales@ecs-elecrtronics.com Email-technical: ukts@ecs-electronics.com



SALE: +44 (0) 1625 462281 TECHNICAL: +44 (0) 7440 202052 WEB: www.ecs-electronicsuk.co.uk Email-sales: uksales@ecs-elecrtronics.com Email-technical: ukts@ecs-electronics.com



ECS UK c/o 3 Hardman Street Manchester M3 3AT

SALE: +44 (0) 1625 462281 TECHNICAL: +44 (0) 7440 202052 WEB: www.ecs-electronicsuk.co.uk

Email-sales: uksales@ecs-elecrtronics.com Email-technical: ukts@ecs-electronics.com



SALE: +44 (0) 1625 462281 TECHNICAL: +44