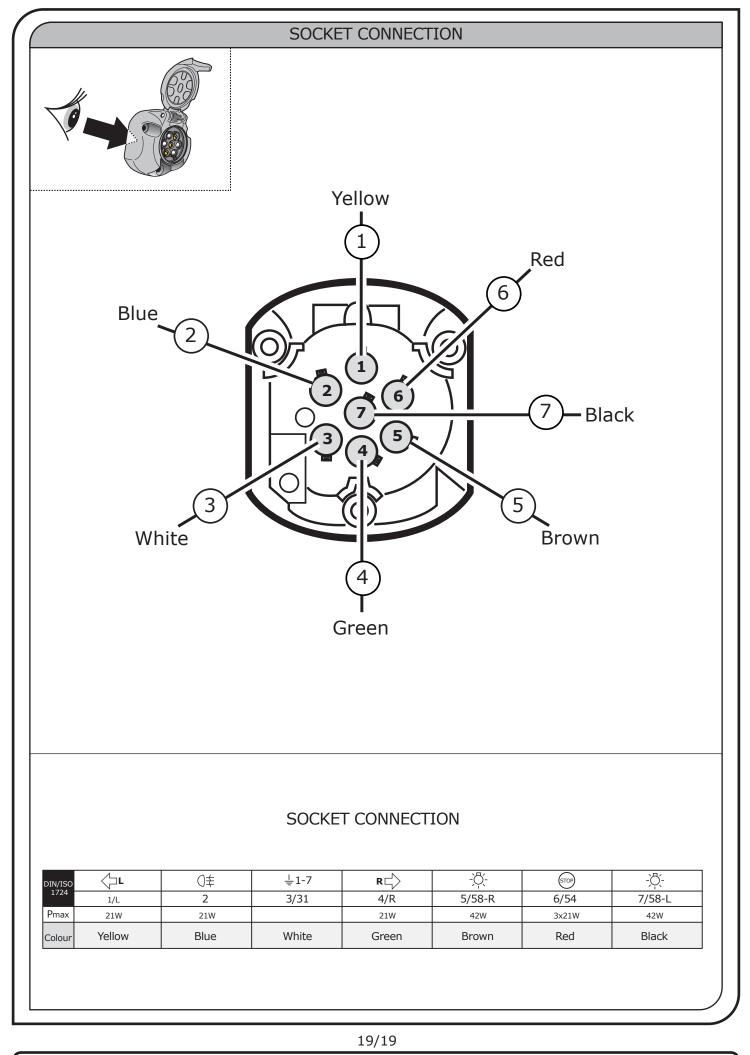

## SYMBOL EXPLANATION

| -ऴ(-          | Left (58-L) respectively<br>Right (58-R) tail light             |
|---------------|-----------------------------------------------------------------|
| 54 (STOP)     | Stop light (54) /<br>high mounted, third stop light (54)        |
|               | Turn signal indicator left                                      |
|               | Turn signal indicator right                                     |
| ()≢           | Rear fog light(s)                                               |
| Reverse 05    | Reversing light(s)                                              |
| 30+           | Permanent power supply /<br>13pin socket, chamber 9             |
| 15+           | Charging wire for trailer battery /<br>13pin socket, chamber 10 |
|               | Trailer / trailer recognition                                   |
| B+/30         | Permanent current power supply                                  |
|               | Ground or Earth (31)                                            |
| $\overline{}$ | Ground connection battery terminal lug                          |
| •             | Positive connection battery terminal lug                        |
|               |                                                                 |