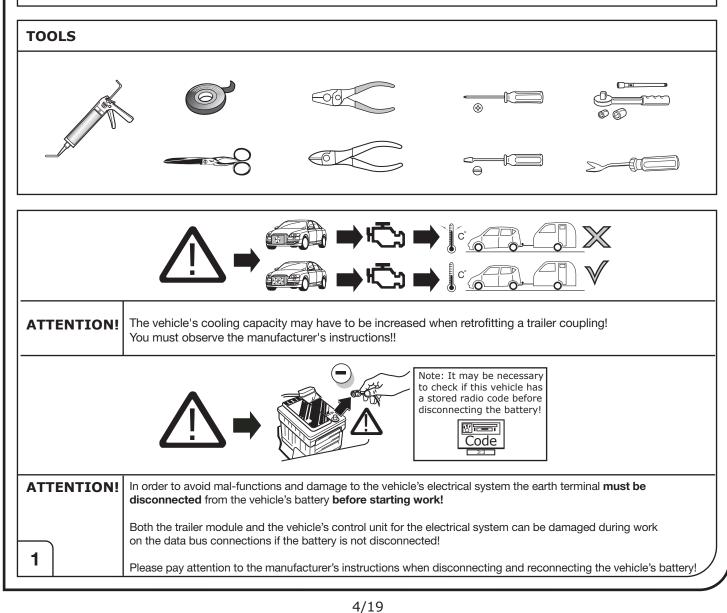

lighter /<br>accessory socket |
|--------------|-----------------------------------------|
|              | Loudspeaker / buzzer                    |
|              | Park Distance Control                   |
|              | Switch / source of function             |
| • •          | Connect together                        |
|              | Disconnect                              |
| 4            | Look at / See further information       |
|              | Look carefully at selected area         |
| $\checkmark$ | Present / Occupied / OK                 |
| $\mathbb{X}$ | Not present / Not occupied / Not OK     |
| D ((((       | Acoustic indication                     |
| $\triangle$  | Attention / important advice            |
| 20 Amp.      | Fuse / fuse capacity 20 Ampère          |



ECS UK c/o 3 Hardman Street Manchester M3 3AT

SALE: +44 (0) 1625 462281 TECHNICAL: +44 (0) 7440 202052 WEB: www.ecs-electronicsuk.co.uk



SALE: +44 (0) 1625 462281 TECHNICAL: +44 (0) 7440 202052 WEB: www.ecs-electronicsuk.co.uk

Email-sales: uksales@ecs-elecrtronics.com Email-technical: ukts@ecs-electronics.com



SALE: +44 (0) 1625 462281 TECHNICAL: +44 (0) 7440 202052 WEB: www.ecs-electronicsuk.co.uk Email-sales: uksales@ecs-elecrtronics.com Email-technical: ukts@ecs-electronics.com



SALE: +44 (0) 1625 462281 TECHNICAL: +44 (0) 7440 202052 WEB: www.ecs-electronicsuk.co.uk Email-sales: uksales@ecs-elecrtronics.com Email-technical: ukts@ecs-electronics.com



ECS UK c/o 3 Hardman Street Manchester M3 3AT

SALE: +44 (0) 1625 462281 TECHNICAL: +44 (0) 7440 202052 WEB: www.ecs-electroni