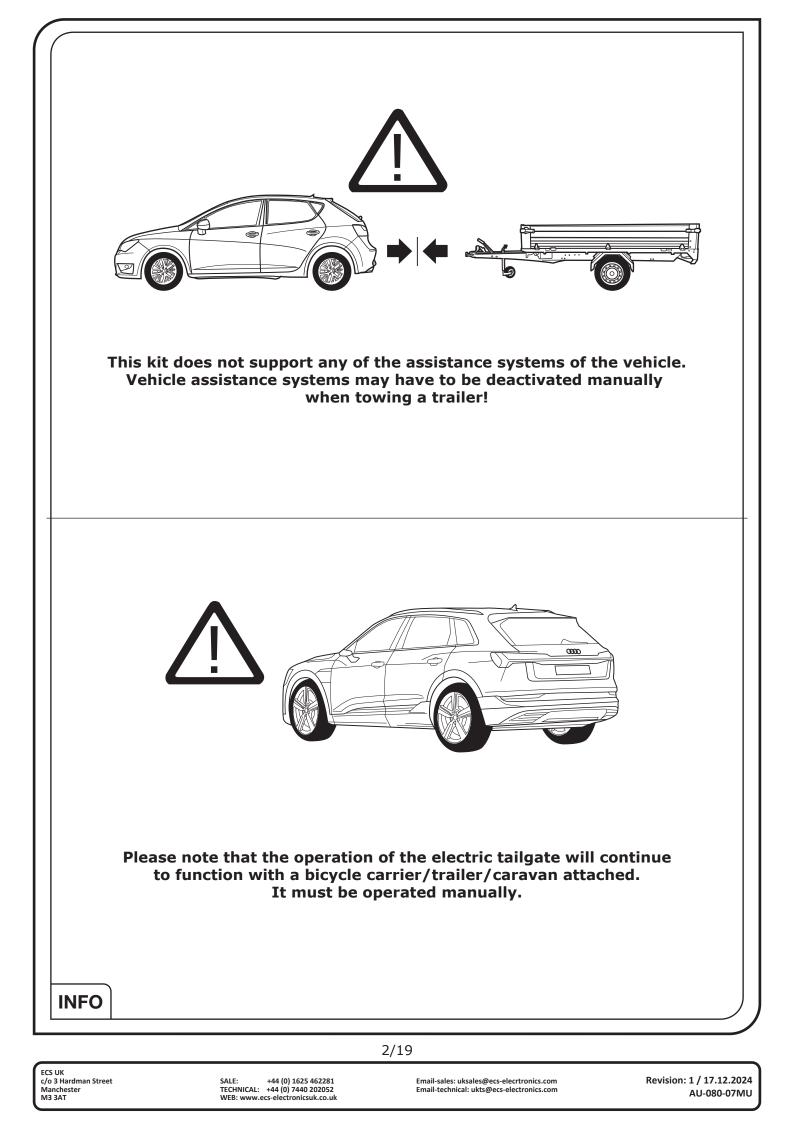

e towing harness and re-start the fault clearing process!
- → If in doubt, limit the time for troubleshooting to a max of 0,5 hours and call our Technical Support Team!

Please follow our instructions carefully and always test the towing electrics using a true lighting board or a specifically designed bulb tester. If an LED tester is used, ensure it is equipped with correct load resistors or malfunctions will occur!

1/19

This instruction is subject to changes and we reserve the right to make changes to design, colour etc.

All of the data and illustrations may not be an exact representation but the text contained in this instruction must be observed!

ECS UK c/o 3 Hardman Street Manchester M3 3AT

SALE: +44 (0) 1625 462281 TECHNICAL: +44 (0) 7440 202052 WEB: www.ecs-electronicsuk.co.uk





## SYMBOL EXPLANATION

| -ऴ(-          | Left (58-L) respectively<br>Right (58-R) tail light             |
|---------------|-----------------------------------------------------------------|
| 54 (STOP)     | Stop light (54) /<br>high mounted, third stop light (54)        |
|               | Turn signal indicator left                                      |
|               | Turn signal indicator right                                     |
| ()≢           | Rear fog light(s)                                               |
| Reverse 05    | Reversing light(s)                                              |
| 30+           | Permanent power supply /<br>13pin socket, chamber 9             |
| 15+           | Charging wire for trailer battery /<br>13pin socket, chamber 10 |
|               |