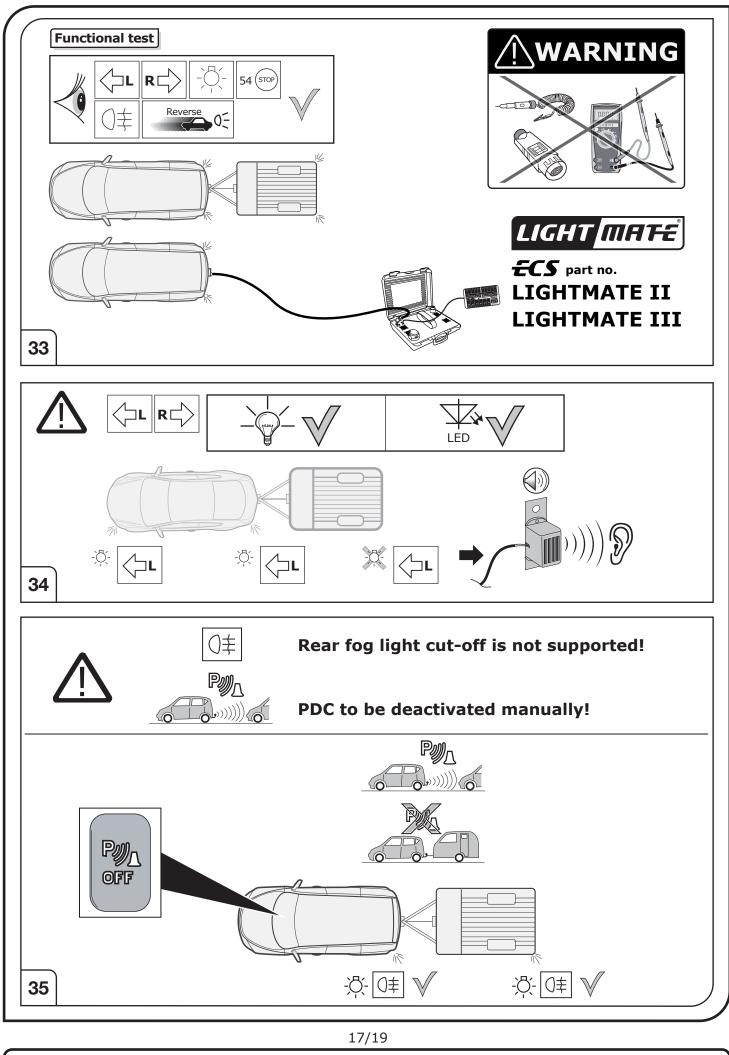

Please follow our instructions carefully and always test the towing electrics using a true lighting board or a specifically designed bulb tester. If an LED tester is used, ensure it is equipped with correct load resistors or malfunctions will occur!