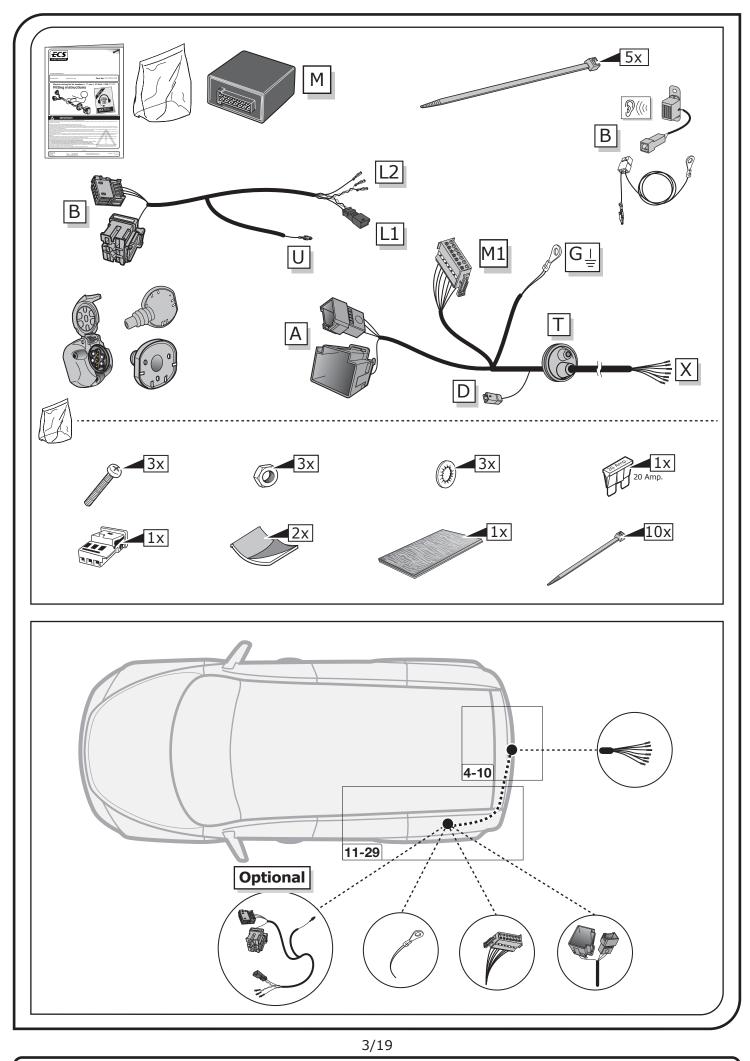

towing harness and re-start the fault clearing process!
- → If in doubt, limit the time for troubleshooting to a max of 0,5 hours and call our Technical Support Team!

Please follow our instructions carefully and always test the towing electrics using a true lighting board or a specifically designed bulb tester. If an LED tester is used, ensure it is equipped with correct load resistors or malfunctions will occur!

1/19

This instruction is subject to changes and we reserve the right to make changes to design, colour etc.

All of the data and illustrations may not be an exact representation but the text contained in this instruction must be observed!

ECS UK c/o 3 Hardman Street Manchester M3 3AT

SALE: +44 (0) 1625 462281 TECHNICAL: +44 (0) 7440 202052 WEB: www.ecs-electronicsuk.co.uk





## SYMBOL EXPLANATION

| -ऴ(-          | Left (58-L) respectively<br>Right (58-R) tail light             |
|---------------|-----------------------------------------------------------------|
| 54 (STOP)     | Stop light (54) /<br>high mounted, third stop light (54)        |
|               | Turn signal indicator left                                      |
|               | Turn signal indicator right                                     |
| ()≢           | Rear fog light(s)                                               |
| Reverse 05    | Reversing light(s)                                              |
| 30+           | Permanent power supply /<br>13pin socket, chamber 9             |
| 15+           | Charging wire for trailer battery /<br>13pin socket, chamber 10 |
|               | T